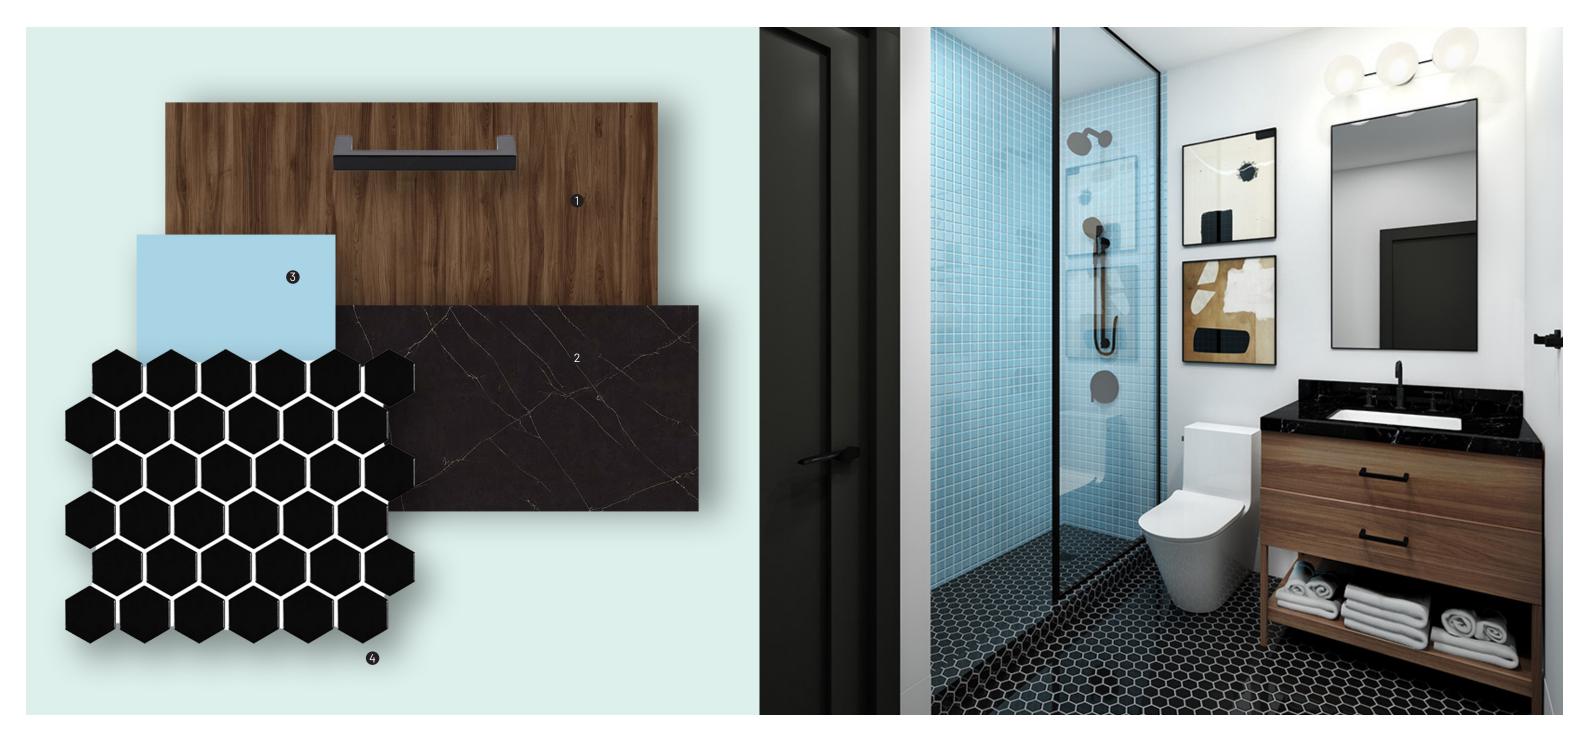

After Dark features deep tones and moody vibes with walnut coloured cabinetry, ebony quartz counters, black hexagon bathroom floor tiles & vintage blue shower/tub tiles.

- 1 Vanity finish & pulls
- 2 Vanity countertop
- 3 Shower/Tub wall tile
- Bathroom floor and shower pan tile

After Dark features deep tones and moody vibes with walnut coloured cabinetry, ebony quartz counters, black hexagon bathroom floor tiles & vintage blue shower/tub tiles.