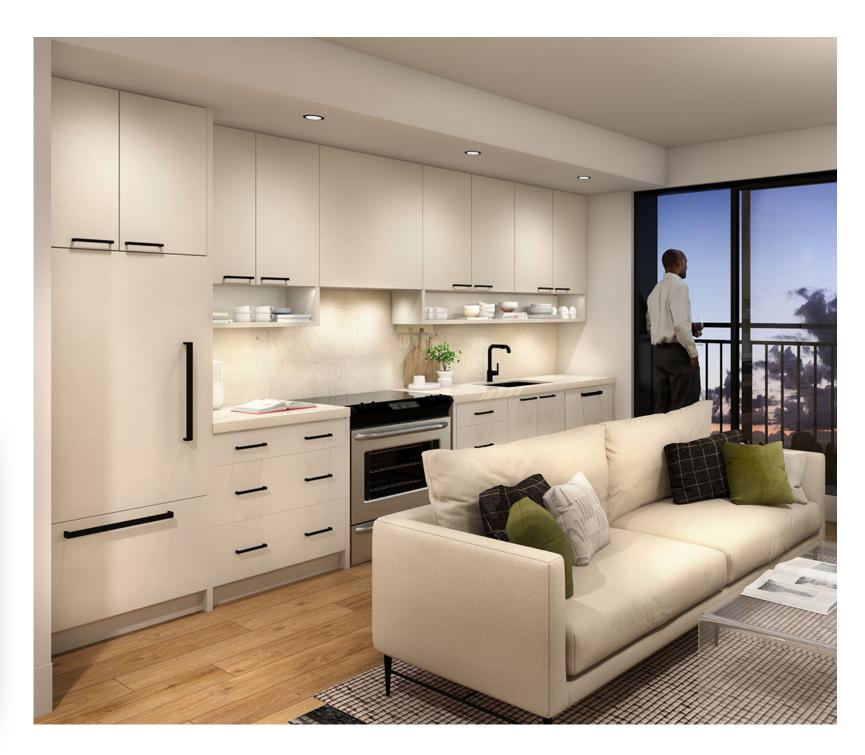

## Kitchen

FEATURES & FINISHES
COLOUR PACKAGE

Cabinet finish & pulls(Open shelf liner matches cabinet)

**MODERN LOVE** 

- Countertops & return backsplash
- S Flooring (throughout primary rooms)

Modern Love features sleek white cabinetry and quartz countertops, sable coloured hexagon bathroom floor tiles and light shower/tub tiles for a bright and contemporary atmosphere.

## **Bathroom**

**FEATURES & FINISHES** 

**COLOUR PACKAGE** 

- 1 Vanity finish & pulls
- 2 Vanity countertop
- 3 Shower/Tub wall tile
- Bathroom floor and shower pan tile

Modern Love features sleek white cabinetry and quartz countertops, sable coloured hexagon bathroom floor tiles and light shower/tub tiles for a bright and contemporary atmosphere.