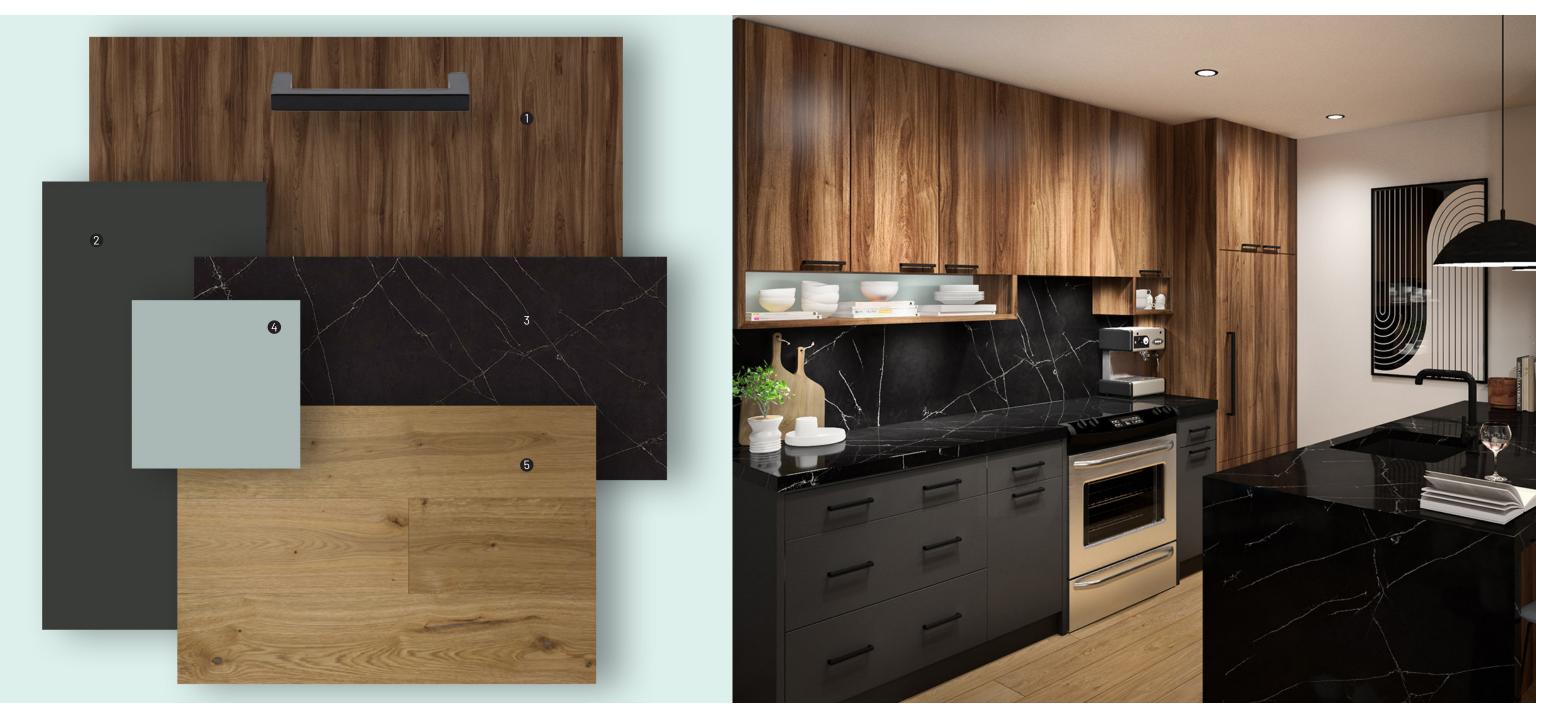

## **COLOUR PACKAGES**

**COLOUR PACKAGE** 

- Cabinet finish uppers & pulls
- 2 Cabinet finish lowers
- 3 Countertops & return backsplash
- 4 Open shelf liner colour
- **5** Flooring (throughout primary rooms)

After Dark features deep tones and moody vibes with walnut coloured cabinetry, ebony quartz counters, black hexagon bathroom floor tiles & vintage blue shower/tub tiles.

- 1 Vanity finish & pulls
- 2 Vanity countertop
- 3 Shower/Tub wall tile
- Bathroom floor and shower pan tile

After Dark features deep tones and moody vibes with walnut coloured cabinetry, ebony quartz counters, black hexagon bathroom floor tiles & vintage blue shower/tub tiles.