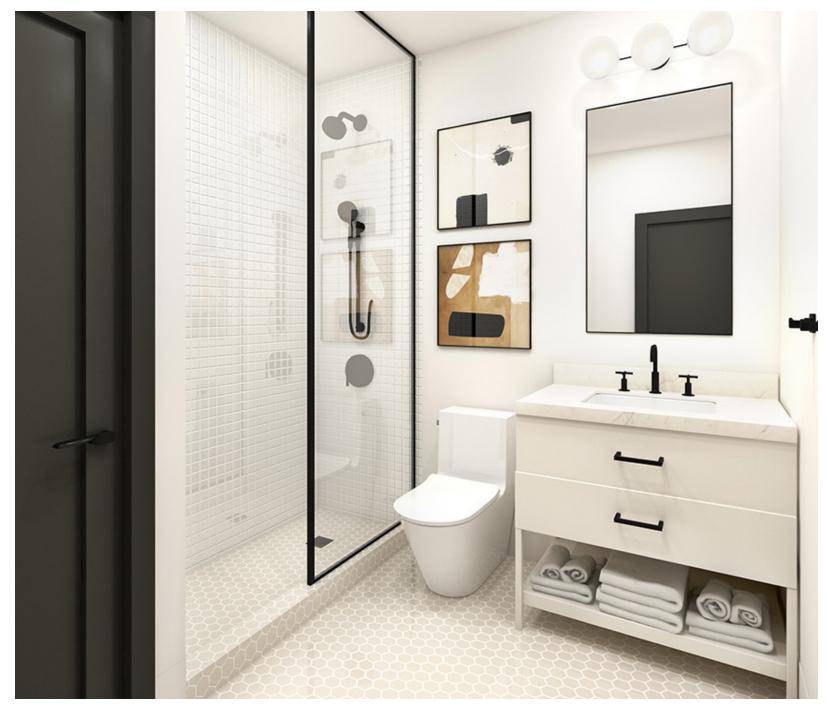

## **Bathroom**

**FEATURES & FINISHES** 

**COLOUR PACKAGE** 

- 1 Vanity finish & pulls
- 2 Vanity countertop
- 3 Shower/Tub wall tile
- Bathroom floor and shower pan tile

Modern Love features sleek white cabinetry and quartz countertops, sable coloured hexagon bathroom floor tiles and light shower/tub tiles for a bright and contemporary atmosphere.