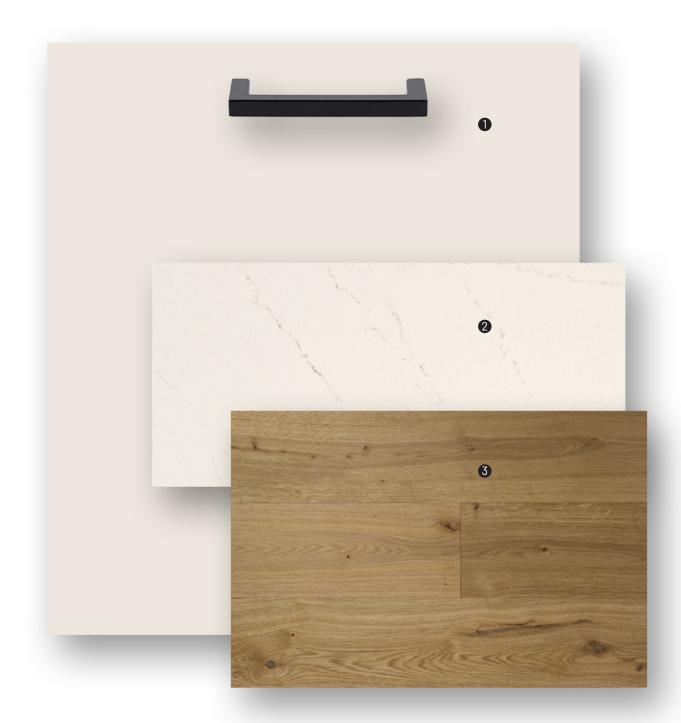

## Kitchen

FEATURES & FINISHES
COLOUR PACKAGE

Cabinet finish & pulls(Open shelf liner matches cabinet)

**MODERN LOVE** 

- Countertops & return backsplash
- S Flooring (throughout primary rooms)

Modern Love features sleek white cabinetry and quartz countertops, sable coloured hexagon bathroom floor tiles and light shower/tub tiles for a bright and contemporary atmosphere.

## **Bathroom**

**FEATURES & FINISHES** 

**COLOUR PACKAGE** 

- 1 Vanity finish & pulls
- 2 Vanity countertop
- 3 Shower/Tub wall tile
- Bathroom floor and shower pan tile

Modern Love features sleek white cabinetry and quartz countertops, sable coloured hexagon bathroom floor tiles and light shower/tub tiles for a bright and contemporary atmosphere.