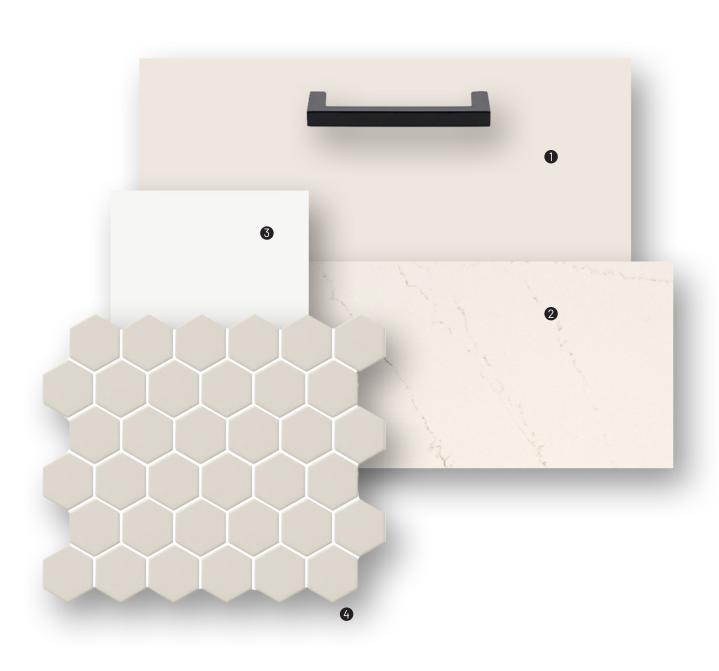

## **Bathroom**

**FEATURES & FINISHES** 

**COLOUR PACKAGE** 

- 1 Vanity finish & pulls
- 2 Vanity countertop
- 3 Shower/Tub wall tile
- Bathroom floor and shower pan tile

Modern Love features sleek white cabinetry and quartz countertops, sable coloured hexagon bathroom floor tiles and light shower/tub tiles for a bright and contemporary atmosphere.